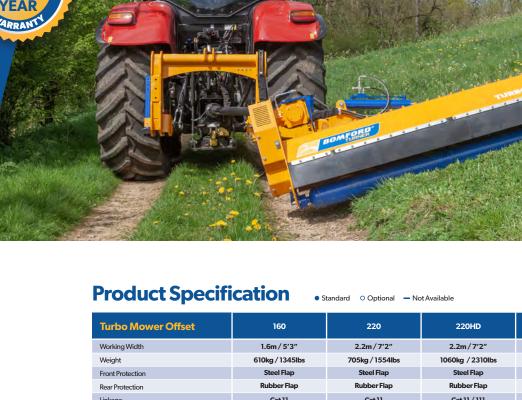

Want to know more about the Turbo Mower Offset range?

Scan the QR code with a smart phone or tablet to instantly view the page.

| Turbo Mower Offset        | 160                      | 220                      | 220HD                                     | 250HD                                     |
|---------------------------|--------------------------|--------------------------|-------------------------------------------|-------------------------------------------|
| Working Width             | 1.6m/5′3″                | 2.2m/7′2″                | 2.2m/7′2″                                 | 2.5m/8'2"                                 |
| Weight                    | 610kg / 1345lbs          | 705kg / 1554lbs          | 1060kg / 2310lbs                          | 1210kg / 2668lbs                          |
| Front Protection          | Steel Flap               | Steel Flap               | Steel Flap                                | Steel Flap                                |
| Rear Protection           | Rubber Flap              | Rubber Flap              | Rubber Flap                               | Rubber Flap                               |
| Linkage                   | Cat 11                   | Cat 11                   | Cat 11 / 111                              | Cat 11 / 111                              |
| PTO Speed (rpm)           | 540                      | 540                      | 540                                       | 540                                       |
| No of Belts               | 3                        | 3                        | 4                                         | 5                                         |
| Front Mount               | _                        | _                        | _                                         | _                                         |
| No of Flails (Whale Tail) | 16                       | 22                       | 22                                        | 24                                        |
| Width of Flails           | 110mm / 45/16            | 110mm / 45/16            | 110mm / 45/16                             | 135mm / 55/16                             |
| Power Requirements (min)  | 50hp                     | 60hp                     | 90hp                                      | 95hp                                      |
| Cutting Height            | 30-80mm<br>1³/₀" - 3¹/₀" | 30-80mm<br>13/6" - 31/6" | 40mm<br>1°/₀″                             | 40mm<br>1º//6″                            |
| Roller Size               | 140mm/51/2"              | 140mm / 51/2"            | 170mm / 6 <sup>11</sup> / <sub>16</sub> " | 170mm / 6 <sup>11</sup> / <sub>16</sub> " |